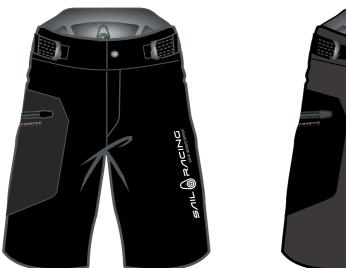

| REFERENCE SAIL40-801- QuickSHORTSSizes:Fabric:<br>2% POLYESTER 8% ELASTANE<br>4 WAY STRETCH- Medic<br>- PocketColours:<br>965 GRAPHITE, 999 CARBON- Pocket |
|------------------------------------------------------------------------------------------------------------------------------------------------------------|
|------------------------------------------------------------------------------------------------------------------------------------------------------------|

## ion: ry polyamide all way stretch. e at waist with string and velcro. al tape adjustment at waist. at right leg

*ธ*лเL 🎯 สภุदเพg<sup>®</sup>

TOTAL COMMITMENT®