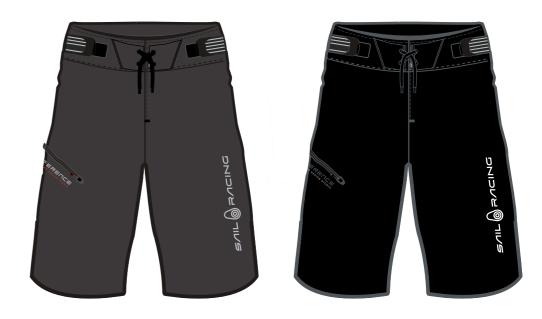

| REFERENCE SAIL40-801- QuickSHORTSSizes:Fabric:<br>2% POLYESTER 8% ELASTANE<br>4 WAY STRETCH- Medic<br>- PocketColours:<br>965 GRAPHITE, 999 CARBON- Pocket |
|------------------------------------------------------------------------------------------------------------------------------------------------------------|
|------------------------------------------------------------------------------------------------------------------------------------------------------------|

## ion: ry polyamide all way stretch. e at waist with string and velcro. al tape adjustment at waist. at right leg

*ธ*лเL 🎯 สภุदเพg<sup>®</sup>

TOTAL COMMITMENT®