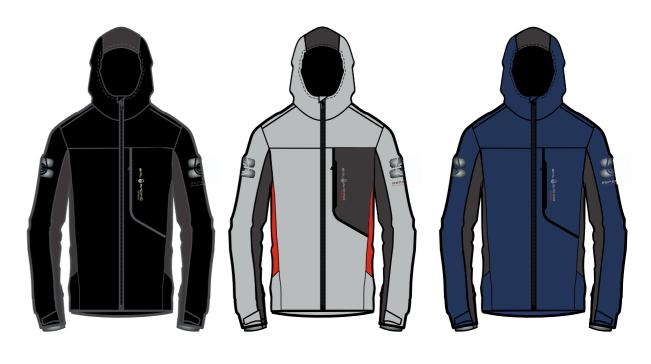

# SAIL RACING DESIGN LAB REFERENCE

SPRING SUMMER 2018

| ( | Style name    | Art no.                        | Information:                                                       |
|---|---------------|--------------------------------|--------------------------------------------------------------------|
|   | REFERENCE     | JACKET 40-101                  | - GORE-TEX® fabric with 2-way stretch                              |
|   |               |                                | - Water - and windproof                                            |
|   | Sizes:        | Fabric:                        | - High breathability                                               |
|   | XS-XXL        | 92% POLYAMIDE 8% ELASTANE      | - YKK Aquagard zippers                                             |
|   |               |                                | - Super-stretch laminated fabric at inside cuffs and at sleeve end |
|   | Colours:      |                                | - Detachable hood                                                  |
|   | 999 CARBON, 9 | 915 LIGHT GREY, 635 STORM BLUE | - Reflective prints at shoulders                                   |
|   |               |                                |                                                                    |

| Style name<br>REFERENC |                    | <b>Art no.</b> 40-102 | Informati<br>- 3-layer (            |
|------------------------|--------------------|-----------------------|-------------------------------------|
| Sizes:<br>XS-XXL       | Fabric:<br>92% POL | YAMIDE 8% ELASTANE    | - Water -<br>- YKK Aqu<br>- Medical |
| Colours:<br>999 CARBON | I, 965 GRAPHI      | ITE                   | - Reinford<br>- Raised b            |

| <b>Style name</b><br>W REFERENC | Art no.<br>CE JACKET 40-120          | Information:<br>- GORE-TEX® fabric with 2-way stretch<br>- Water - and windproof |
|---------------------------------|--------------------------------------|----------------------------------------------------------------------------------|
| Sizes:<br>XS-XL                 | Fabric:<br>92% POLYAMIDE 8% ELASTANE | - High breathability<br>- YKK Aquaqard zippers                                   |
| NO NE                           | 72/01 OETAMIDE 0/0 EEASTAINE         | - Super-stretch laminated fabric at inside cuffs and at sleeve end               |
| Colours:                        |                                      | - Detachable hood                                                                |
| 999 CARBON                      |                                      | - Reflective prints at shoulders                                                 |

| ĺ | Style name<br>W REFERENCE PANT |                     | <b>Art no.</b><br>40-121 | Informati<br>- 3-layer (              |
|---|--------------------------------|---------------------|--------------------------|---------------------------------------|
|   | Sizes:<br>XS-XL                | Fabric:<br>92% POLY | AMIDE 8% ELASTANE        | - Water - a<br>- YKK Aqu<br>- Medical |
|   | Colours:<br>999 CARBON         |                     |                          | - Reinforc<br>- Raised b              |