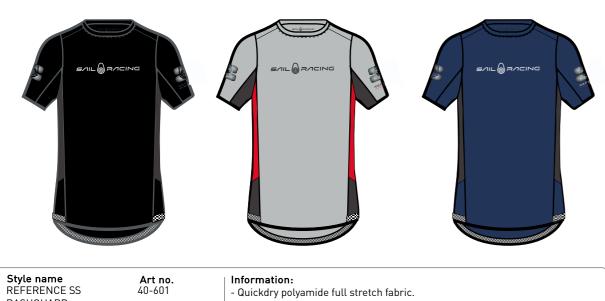

| Style name<br>REFERENCE<br>TEE<br>Sizes:<br>XS-XXL | Fabric: | Art no.<br>40-610<br>STER 10 ELASTANE | Information<br>- Quickdry<br>- Develope<br>- Provided<br>- Printed r |
|----------------------------------------------------|---------|---------------------------------------|----------------------------------------------------------------------|
| Colours:<br>930 GREY VIOL                          | ET      |                                       |                                                                      |

drom: Jry polyamide full stretch fabric. oped for high pulse sailing in warmer conditions. ed with anti-glide tape inside bottom hem. d reflex at shoulders.

| Style name<br>REFERENCE TIGHTS<br>Sizes: Fabric:<br>XS-XXL 100% LYCR | <b>Art no.</b><br>40-603 | Information:<br>- Rashguard fabric<br>- High breathability<br>- Durable Water Resistant treatment<br>- Lycra rubber tape at the inside bottom leg<br>- Elatlock seams with stratch |
|----------------------------------------------------------------------|--------------------------|------------------------------------------------------------------------------------------------------------------------------------------------------------------------------------|
| Colours:<br>999 CARBON                                               |                          | - Flatlock seams with stretch                                                                                                                                                      |