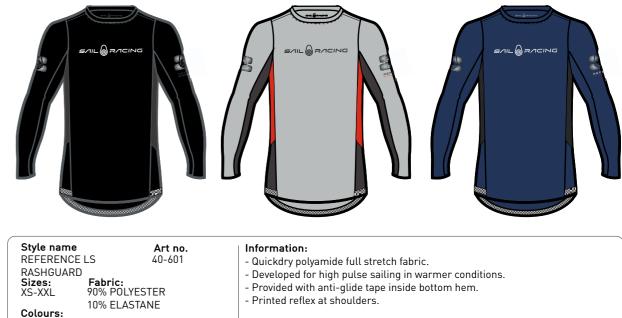

999 CARBON, 915 LIGHT GREY, 635 STORM BLUE

- Quickdry polyamide full stretch fabric.
  Developed for high pulse sailing in warmer conditions.
  Provided with anti-glide tape inside bottom hem.
  Printed reflex at shoulders.