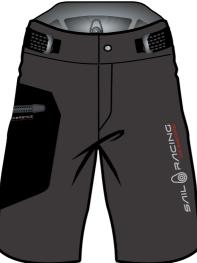

| REFERENCE SAIL40-801- QuickSHORTSSizes:Fabric:<br>2% POLYESTER 8% ELASTANE<br>4 WAY STRETCH- Medic<br>- PocketColours:<br>965 GRAPHITE, 999 CARBON- Pocket |
|------------------------------------------------------------------------------------------------------------------------------------------------------------|
|------------------------------------------------------------------------------------------------------------------------------------------------------------|