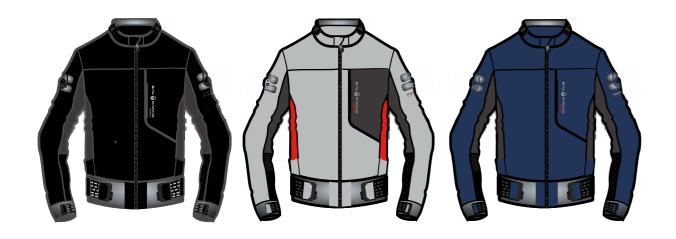

# SAIL RACING DESIGN LAB REFERENCE

SPRING SUMMER 2018

| ( | Style name    | Art no.                        | Information:                                                       |
|---|---------------|--------------------------------|--------------------------------------------------------------------|
|   | REFERENCE     | JACKET 40-101                  | - GORE-TEX® fabric with 2-way stretch                              |
|   |               |                                | - Water - and windproof                                            |
|   | Sizes:        | Fabric:                        | - High breathability                                               |
|   | XS-XXL        | 92% POLYAMIDE 8% ELASTANE      | - YKK Aquagard zippers                                             |
|   |               |                                | - Super-stretch laminated fabric at inside cuffs and at sleeve end |
|   | Colours:      |                                | - Detachable hood                                                  |
|   | 999 CARBON, 9 | 915 LIGHT GREY, 635 STORM BLUE | - Reflective prints at shoulders                                   |
|   |               |                                |                                                                    |

| <b>Style name</b><br>W REFERENC | Art no.<br>CE JACKET 40-120          | Information:<br>- GORE-TEX® fabric with 2-way stretch<br>- Water - and windproof |
|---------------------------------|--------------------------------------|----------------------------------------------------------------------------------|
| Sizes:<br>XS-XL                 | Fabric:<br>92% POLYAMIDE 8% ELASTANE | - High breathability<br>- YKK Aquaqard zippers                                   |
| NO NE                           | 72/01 OETAMIDE 0/0 EEASTAINE         | - Super-stretch laminated fabric at inside cuffs and at sleeve end               |
| Colours:                        |                                      | - Detachable hood                                                                |
| 999 CARBON                      |                                      | - Reflective prints at shoulders                                                 |

| Style name<br>REFERENC<br>JACKET | E TEAM              | <b>Art no.</b><br>40-106 | Informat<br>- 2-layer<br>- Water - |
|----------------------------------|---------------------|--------------------------|------------------------------------|
| Sizes:<br>XS-XXL                 | Fabric:<br>100% POI | LYESTER                  | - High br<br>- Mesh li             |
| Colours:<br>999 CARBON           | , 915 LIGHT G       | REY, 635 STORM BLUE      | - Sleeve<br>- Reflect              |

| Style nameArt no.REFERENCE LUMBER40-108                | Information:<br>- 3-layer Gore Windstopper®                                                                                             |
|--------------------------------------------------------|-----------------------------------------------------------------------------------------------------------------------------------------|
| Sizes: Fabric:<br>XS-XXL 100% POLYESTER                | <ul> <li>Micro tape on all seams</li> <li>Elastic tape at sleeve cuffs and bottom hem.</li> <li>Stretch lining inside jacket</li> </ul> |
| Colours:<br>635 STORM BLUE, 915 LIGHT GREY, 999 CARBON | - YKK zippers<br>- Reflective prints at shoulders                                                                                       |