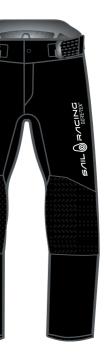

drom: Jry polyamide full stretch fabric. oped for high pulse sailing in warmer conditions. ed with anti-glide tape inside bottom hem. d reflex at shoulders.

| Style name<br>REFERENCE TIGHTS<br>Sizes: Fabric:<br>XS-XXL 100% LYCR | <b>Art no.</b><br>40-603 | Information:<br>- Rashguard fabric<br>- High breathability<br>- Durable Water Resistant treatment<br>- Lycra rubber tape at the inside bottom leg<br>- Elatlock seams with stratch |
|----------------------------------------------------------------------|--------------------------|------------------------------------------------------------------------------------------------------------------------------------------------------------------------------------|
| Colours:<br>999 CARBON                                               |                          | - Flatlock seams with stretch                                                                                                                                                      |