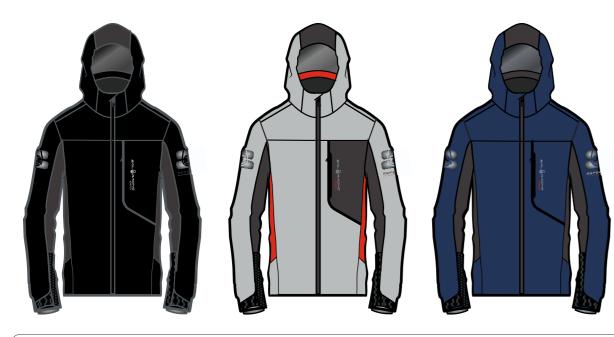

# SAIL RACING DESIGN LAB REFERENCE

SPRING SUMMER 2018

| ( | Style name    | Art no.                        | Information:                                                       |
|---|---------------|--------------------------------|--------------------------------------------------------------------|
|   | REFERENCE     | JACKET 40-101                  | - GORE-TEX® fabric with 2-way stretch                              |
|   |               |                                | - Water - and windproof                                            |
|   | Sizes:        | Fabric:                        | - High breathability                                               |
|   | XS-XXL        | 92% POLYAMIDE 8% ELASTANE      | - YKK Aquagard zippers                                             |
|   |               |                                | - Super-stretch laminated fabric at inside cuffs and at sleeve end |
|   | Colours:      |                                | - Detachable hood                                                  |
|   | 999 CARBON, 9 | 915 LIGHT GREY, 635 STORM BLUE | - Reflective prints at shoulders                                   |
|   |               |                                |                                                                    |

| <b>Style name</b><br>W REFERENC | Art no.<br>CE JACKET 40-120          | Information:<br>- GORE-TEX® fabric with 2-way stretch<br>- Water - and windproof |
|---------------------------------|--------------------------------------|----------------------------------------------------------------------------------|
| Sizes:<br>XS-XL                 | Fabric:<br>92% POLYAMIDE 8% ELASTANE | - High breathability<br>- YKK Aquaqard zippers                                   |
| NO NE                           | 72/01 OETAMIDE 0/0 EEASTAINE         | - Super-stretch laminated fabric at inside cuffs and at sleeve end               |
| Colours:                        |                                      | - Detachable hood                                                                |
| 999 CARBON                      |                                      | - Reflective prints at shoulders                                                 |