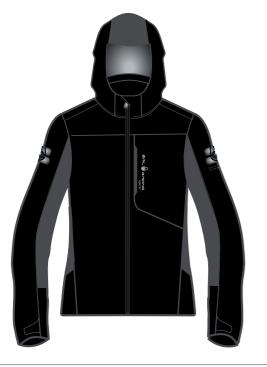

# SAIL RACING DESIGN LAB REFERENCE

SPRING SUMMER 2018

| ( | Style name    | Art no.                        | Information:                                                       |
|---|---------------|--------------------------------|--------------------------------------------------------------------|
|   | REFERENCE     | JACKET 40-101                  | - GORE-TEX® fabric with 2-way stretch                              |
|   |               |                                | - Water - and windproof                                            |
|   | Sizes:        | Fabric:                        | - High breathability                                               |
|   | XS-XXL        | 92% POLYAMIDE 8% ELASTANE      | - YKK Aquagard zippers                                             |
|   |               |                                | - Super-stretch laminated fabric at inside cuffs and at sleeve end |
|   | Colours:      |                                | - Detachable hood                                                  |
|   | 999 CARBON, 9 | 915 LIGHT GREY, 635 STORM BLUE | - Reflective prints at shoulders                                   |
|   |               |                                |                                                                    |