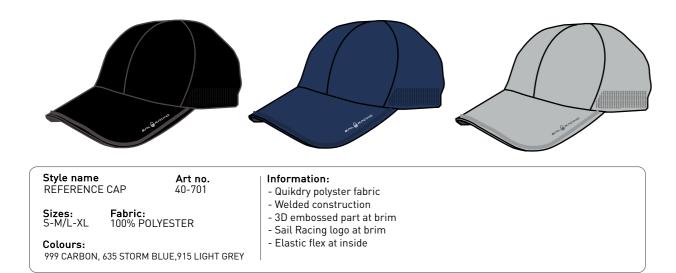

------------------------------------|
| Colours:<br>999 CARBON                                               |                          | - Flatlock seams with stretch                                                                                                                                                      |



| REFERENCE SAIL40-801- QuickSHORTSSizes:Fabric:<br>2% POLYESTER 8% ELASTANE<br>4 WAY STRETCH- Medic<br>- PocketColours:<br>965 GRAPHITE, 999 CARBON- Pocket |
|------------------------------------------------------------------------------------------------------------------------------------------------------------|
|------------------------------------------------------------------------------------------------------------------------------------------------------------|





Colours: 999 CARBON, 915 LIGHT GREY, 635 STORM BLUE

## ion: ry polyamide all way stretch. e at waist with string and velcro. al tape adjustment at waist. at right leg

*ธ*лเL 🎯 สภุदเพg<sup>®</sup>

TOTAL COMMITMENT®