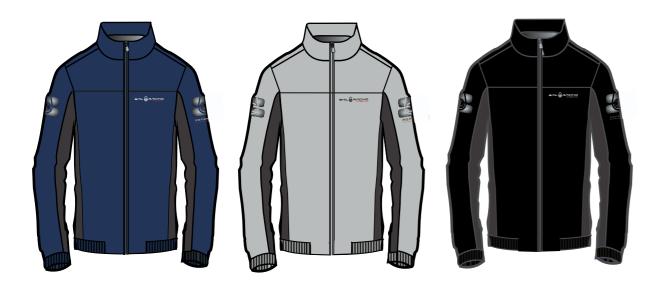

| Style nameArt no.REFERENCE LUMBER40-108                | Information:<br>- 3-layer Gore Windstopper®                                                                                             |
|--------------------------------------------------------|-----------------------------------------------------------------------------------------------------------------------------------------|
| Sizes: Fabric:<br>XS-XXL 100% POLYESTER                | <ul> <li>Micro tape on all seams</li> <li>Elastic tape at sleeve cuffs and bottom hem.</li> <li>Stretch lining inside jacket</li> </ul> |
| Colours:<br>635 STORM BLUE, 915 LIGHT GREY, 999 CARBON | - YKK zippers<br>- Reflective prints at shoulders                                                                                       |