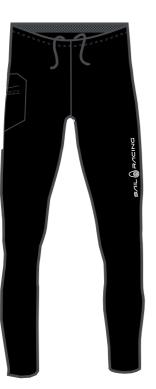

drom: Jry polyamide full stretch fabric. oped for high pulse sailing in warmer conditions. ed with anti-glide tape inside bottom hem. d reflex at shoulders.

| Style name<br>REFERENCE TIGHTS<br>Sizes: Fabric:<br>XS-XXL 100% LYCR | <b>Art no.</b><br>40-603 | Information:<br>- Rashguard fabric<br>- High breathability<br>- Durable Water Resistant treatment<br>- Lycra rubber tape at the inside bottom leg<br>- Elatlock seams with stratch |
|----------------------------------------------------------------------|--------------------------|------------------------------------------------------------------------------------------------------------------------------------------------------------------------------------|
| Colours:<br>999 CARBON                                               |                          | - Flatlock seams with stretch                                                                                                                                                      |