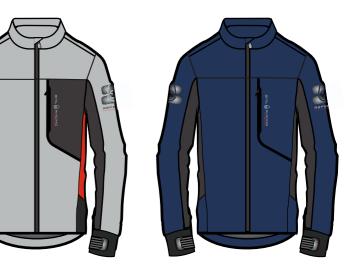

| Style name<br>REFERENC<br>JACKET | E TEAM              | <b>Art no.</b><br>40-106 | Informat<br>- 2-layer<br>- Water - |
|----------------------------------|---------------------|--------------------------|------------------------------------|
| Sizes:<br>XS-XXL                 | Fabric:<br>100% POI | LYESTER                  | - High br<br>- Mesh li             |
| Colours:<br>999 CARBON           | , 915 LIGHT G       | REY, 635 STORM BLUE      | - Sleeve<br>- Reflect              |

### ation:

- Nation: er Gore Windstopper® o tape on all seams re cuffs in super-stretch laminated fabric cal tape adjustment at sleeve ends water resistant zippers ctive prints at shoulders

ation: er GORE-TEX® r - and windproof breathability blining e cuffs in super-stretch laminated fabric ctive prints at shoulders