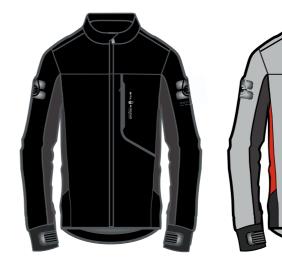

| Style name<br>REFERENCE | Art no.<br>SPRAYTOP 40-103           | Information:<br>- GORE-TEX® fabric with 2-way stretch functionality                                           |
|-------------------------|--------------------------------------|---------------------------------------------------------------------------------------------------------------|
| <b>Sizes:</b><br>XS-XXL | Fabric:<br>92% POLYAMIDE 8% ELASTANE | - Water - and windproof<br>- YKK Aquagard zippers<br>- Reflective prints at shoulders                         |
| Colours:<br>999 CARBON, | 915 LIGHT GREY, 635 STORM BLUE       | <ul> <li>Medical tape adjustment at waist</li> <li>Sleeve ends, collar, and bottom hem in neoprene</li> </ul> |

| JACKET<br>Sizes: Fabric: - Mic<br>Sizes: 100% POLYESTER - Sle<br>- Mer<br>Colours: - YKH<br>999 CARBON, 915 LIGHT GREY, 635 STORM BLUE - Ref | eve d<br>dical<br>( wa |
|----------------------------------------------------------------------------------------------------------------------------------------------|------------------------|
| 999 CARBON, 915 LIGHT GREY, 635 STORM BLUE - Ref                                                                                             | lecti                  |