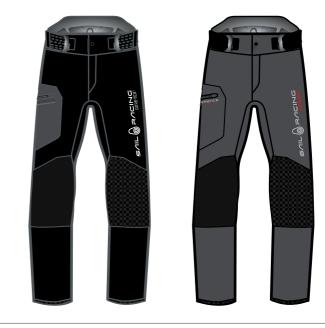

| ĺ | Style name<br>W REFERENCE PANT |                     | <b>Art no.</b><br>40-121 | Informati<br>- 3-layer (              |
|---|--------------------------------|---------------------|--------------------------|---------------------------------------|
|   | Sizes:<br>XS-XL                | Fabric:<br>92% POLY | AMIDE 8% ELASTANE        | - Water - a<br>- YKK Aqu<br>- Medical |
|   | Colours:<br>999 CARBON         |                     |                          | - Reinforc<br>- Raised b              |

- ation: r GORE-TEX® 2-way stretch fabric and windproof with high breathability quagard zippers al tape adjustment in waist and at bottom leg procement at knees and at back d back in moulded neoprene

- ation: r GORE-TEX® 2-way stretch fabric and windproof with high breathability quagard zippers
- al tape adjustment in waist and at bottom leg rcement at knees and at back back in moulded neoprene