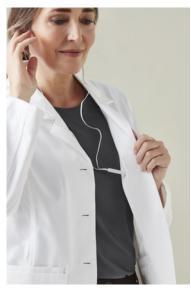

## STYLE F&B

- Biz Care braded buttons
- Multiple deep and durable front pockets
- · Chest pocket, with pen slot
- Internal pocket- great for phone, spectacles, wallet etc
- Internal ID label
- Headphone buttonhole inside lapel
- Self-fabric loop inside neck seam for hanging coat
- Princess seam that runs through the front and back for added shape – less boxy lab coat look
- Back yoke for tailored fit across shoulders
- All stress points bar tacked
- Back vent opening