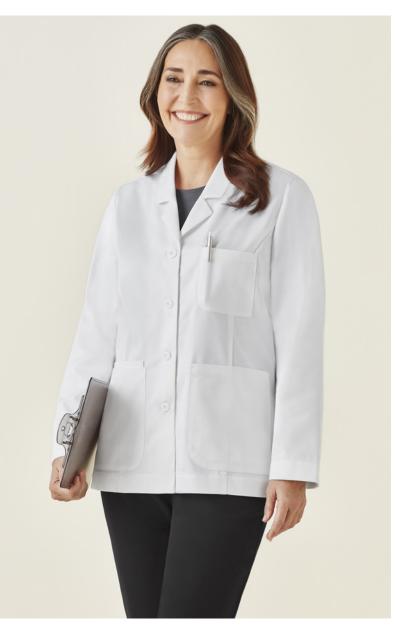

# HOPE WOMENS CROPPED LAB COAT

## STYLE F&B

- Biz Care braded buttons
- Multiple deep and durable front pockets
- · Chest pocket, with pen slot
- Internal pocket- great for phone, spectacles, wallet etc
- Internal ID label
- Headphone buttonhole inside lapel
- Self-fabric loop inside neck seam for hanging coat
- Princess seam that runs through the front and back for added shape – less boxy lab coat look
- Back yoke for tailored fit across shoulders
- All stress points bar tacked
- Back vent opening