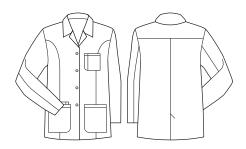

## STYLE F&B

- Biz Care braded buttons
- Multiple deep and durable front pockets
- · Chest pocket, with pen slot
- Internal pocket- great for phone, spectacles, wallet etc
- Internal ID label
- Headphone buttonhole inside lapel
- Self-fabric loop inside neck seam for hanging coat
- Princess seam that runs through the front and back for added shape – less boxy lab coat look
- Back yoke for tailored fit across shoulders
- All stress points bar tacked
- Back vent opening