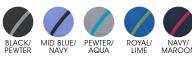

# LADIES BIZ SCRUBS™ CONTRAST TOP H10722

- 65% Polyester, 35% Cotton,
- 155 GSM

| H10722 MOI | DERN FIT     | XS | S  | М  | L  | XL | 2XL | 3XL | 4XL |  |
|------------|--------------|----|----|----|----|----|-----|-----|-----|--|
| GARMENT 1/ | 2 CHEST (CM) | 48 | 51 | 54 | 57 | 61 | 65  | 70  | 75  |  |