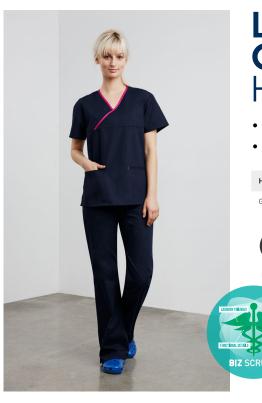

# LADIES BIZ SCRUBS™ CONTRAST TOP H10722

- 65% Polyester, 35% Cotton,
- 155 GSM

| H10722 MOI | DERN FIT     | XS | S  | М  | L  | XL | 2XL | 3XL | 4XL |  |
|------------|--------------|----|----|----|----|----|-----|-----|-----|--|
| GARMENT 1/ | 2 CHEST (CM) | 48 | 51 | 54 | 57 | 61 | 65  | 70  | 75  |  |

#### **UNIQUE FEATURES**

- High performance soft touch fabric for all day comfort
- Natural stretch allows for ease of movement and resists creasing
- Hygienic High-Temperature Laundry Friendly to 80 C
- Durable and breathable poly/cotton blend is perfect for easy wash/wear
- Shrink resistant and colour-fast
- Stylish cross-over neckline with contrast colour helps identify services.
- Functional front hip pockets with contrast bar-tacking stitch feature.
- Inner concealed pockets to stow equipment essentials.
- Gently shaped through the torso with side splits at hem for a comfortable body fit

## **COORDINATES WITH**

- Modern Biz Scrubs Bootleg Pant H10620
- Ladies Scrubs Top also available in plain colour H10622